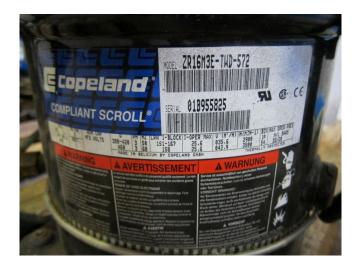

## Copeland ZR16M3E-TWD-572

#### Used Copeland ZR16M3E-TWD-572

Used Copeland ZR16M3E-TWD-572 freon scroll compressor. This unit has a cooling capacity of 21,5 kW at  $-10^{\circ}C/+40^{\circ}C$ .

Why choose for HOSBV? Were not only the largest used refrigeration specialist in Europe, but also, we deliver all equipment including an extensive test, warranty and deliver after an industrial cleaning. \*If requested we are happy to arrange your logistics.