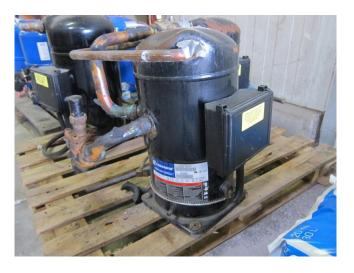

## Copeland ZR16M3E-TWD-572

#### Used Copeland ZR16M3E-TWD-572

Used Copeland ZR16M3E-TWD-572 freon scroll compressor. This unit has a cooling capacity of 21,5 kW at  $-10^{\circ}C/+40^{\circ}C$ .

Why choose for HOSBV? Were not only the largest used refrigeration specialist in Europe, but also, we deliver all equipment including an extensive test, warranty and deliver after an industrial cleaning. \*If requested we are happy to arrange your logistics.